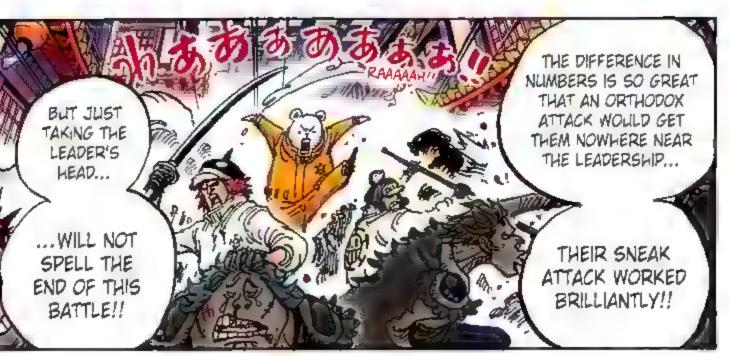

# Story . 55tb.

After two years of hard training, the Straw Hat pirates are back together, first at the Sabaody Archipelago and then through Fish-Man Island to their next stage: the New World!!

Luffy and crew ally with Momonosuke's faction in order to defeat Kaldo, one of the Four Emperors. They overcome hurdles to recruit allies for the raid, but the spy Kanjuro reveals his treachery and kidnaps Momonosuke. The allied

forces chase after him and decide to launch a sneak attack. With new powerful friends in tow, the raid on Onigashima begins!! While the Emperor's followers block the way on the Island, Kaido's daughter Yamato shows up and swears to fight on Luffy's side. The Red-Scabbards samural face off against Kaido on the roof of the castle, fighting to avenge their beloved Lord Oden. But Kaido steadily gains the upper hand... Luffy and others are heading for the roof too, but Kaido's henchman stand in their way.